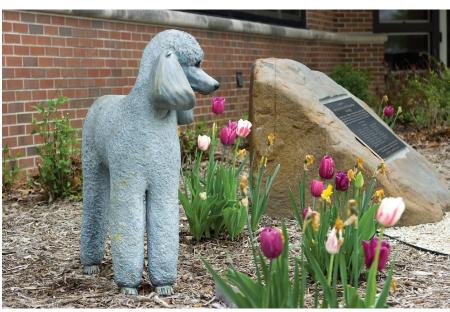

## **Create a Permanent Legacy for a Beloved Companion**

The Dolores McCall Pet Tribute Garden, a gift from the PVM Class of 1972, located near the entrance to the Purdue University College of Veterinary Medicine's Small Animal Hospital, provides an opportunity for you to honor the human-animal bond and pay tribute to your animal companions with a permanent legacy.

The garden is designed to provide a peaceful walkway of reflection surrounded by trees, plants and boulders. A wrought iron trellis denotes the entryway into the garden while a gravel path leads to a central area that contains a four-sided, six-foot tall brick monument. Each side of the monument displays personalized bronze plaques in three different sizes.