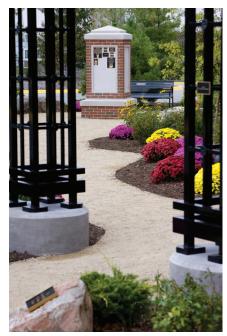

The garden is designed to provide a peaceful walkway of reflection surrounded by trees, plants and boulders. A wrought iron trellis denotes the entryway into the garden while a gravel path leads to a central area that contains a four-sided, six-foot tall brick monument. Each side of the monument displays personalized bronze plaques in three different sizes.