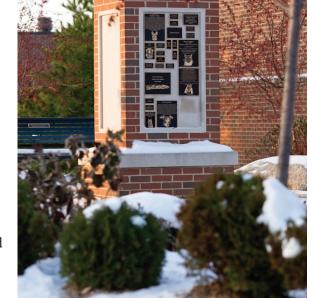

The garden is designed to provide a peaceful walkway of reflection surrounded by trees, plants and boulders. A wrought iron trellis denotes the entryway into the garden while a gravel path leads to a central area that contains a four-sided, six-foot tall brick monument. Each side of the monument displays personalized bronze plaques in three different sizes.