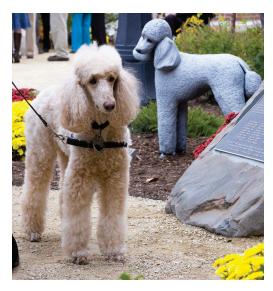

Life-size bronze statues of pets may also be created as a tribute (limited supply). A gift of \$25,000 provides a very detailed and an original work-of-art to depict the real life of your pet.

| □ Yes, I want to support the Dolores McCall Pet Tribute Garden.  Name: |             |  |  |  |
|------------------------------------------------------------------------|-------------|--|--|--|
| Address:                                                               |             |  |  |  |
| City:                                                                  | State: Zip: |  |  |  |
| Home Phone: E-m                                                        | ail:        |  |  |  |